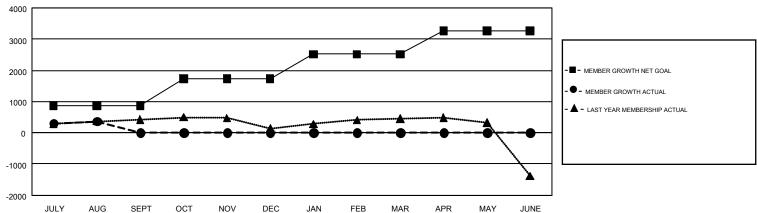

## GMT MONTHLY MEMBERSHIP PROGRESS REPORT

Results as of: 8/31/2019

GMT Constitutional Area 5 - J, Group I

GMT: OPEN

REPORT DOES NOT INCLUDE CLUBS IN UNDISTRICTED AREAS.

|               | Clu           | ibs          |               | Members               |                           |                         |                                              |  |
|---------------|---------------|--------------|---------------|-----------------------|---------------------------|-------------------------|----------------------------------------------|--|
|               | RESULTS FO    | OR 2019-2020 |               | RESULTS FOR 2019-2020 |                           |                         |                                              |  |
| QUARTER       | NEW CLUB GOAL | NEW CLUBS    | DROPPED CLUBS | QUARTER               | MEMBER GROWTH NET<br>GOAL | MEMBER GROWTH<br>ACTUAL | DROPPED MEMBERS ACTUAL (including transfers) |  |
| JULY/AUG/SEPT | 1             | 0            | 2             | JULY/AUG/SEPT         | 865                       | 836                     | 426                                          |  |
| OCT/NOV/DEC   | 5             | 0            | 0             | OCT/NOV/DEC           | 866                       | 0                       | 0                                            |  |
| JAN/FEB/MAR   | 3             | 0            | 0             | JAN/FEB/MAR           | 786                       | 0                       | 0                                            |  |
| APR/MAY/JUNE  | 3             | 0            | 0             | APR/MAY/JUNE          | 755                       | 0                       | 0                                            |  |