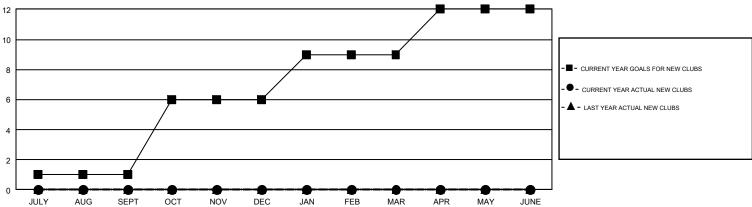

## GMT MONTHLY MEMBERSHIP PROGRESS REPORT

Results as of: 8/31/2019

GMT Constitutional Area 5 - J, Group I

GMT: OPEN

REPORT DOES NOT INCLUDE CLUBS IN UNDISTRICTED AREAS.

|               | Clu           | ibs          |               | Members               |                           |                         |                                              |  |
|---------------|---------------|--------------|---------------|-----------------------|---------------------------|-------------------------|----------------------------------------------|--|
|               | RESULTS FO    | OR 2019-2020 |               | RESULTS FOR 2019-2020 |                           |                         |                                              |  |
| QUARTER       | NEW CLUB GOAL | NEW CLUBS    | DROPPED CLUBS | QUARTER               | MEMBER GROWTH NET<br>GOAL | MEMBER GROWTH<br>ACTUAL | DROPPED MEMBERS ACTUAL (including transfers) |  |
| JULY/AUG/SEPT | 1             | 0            | 2             | JULY/AUG/SEPT         | 865                       | 836                     | 426                                          |  |
| OCT/NOV/DEC   | 5             | 0            | 0             | OCT/NOV/DEC           | 866                       | 0                       | 0                                            |  |
| JAN/FEB/MAR   | 3             | 0            | 0             | JAN/FEB/MAR           | 786                       | 0                       | 0                                            |  |
| APR/MAY/JUNE  | 3             | 0            | 0             | APR/MAY/JUNE          | 755                       | 0                       | 0                                            |  |